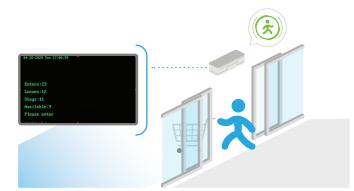

#### **Single Door Camera Standalone Density Control Solution**

- Ideal for small shop
- Fast deployment and cost effective, only one camera and one monitor required
- Basic numeric data shows number of people in premises
- Real time alert and voice prompt from camera when threshold is reached

0R

Digital Signage

**OR** Digital Signage Box

& Monitor

Monitor

People Counting

- Ideal for shops, restaurants or any premises where you need to control the number and flow

required. Basic numeric data shows number of people on premises. Real-time alert and voice prompt from camera when threshold is reached.