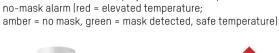

# TEMPERATURE SCREENING & MASK DETECTION SOLUTION

- **Temperature screening:** Displays the image of thermal camera and temperature detection results.
- Mask Detection: When a customer without a mask is detected, a customized text prompt pops up.
- Multimedia Advertising: Broadcast various advertising programs instantly or as scheduled.
- Multiple Applications: Ideal for a variety of entrance/exit scenarios e.g. office buildings, schools, retail stores and hospitals.