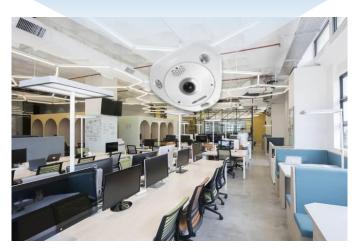

# **Meeting Room-Panoramic Monitoring**

#### **Fisheye Camera**

One camera installed at the center of the ceiling to cover the whole office.

- Various expansion modes to present the panoramic view in conventional way of displaying
- High definition provides good image and details
- Fewer cameras means less installation and reduced labor cost