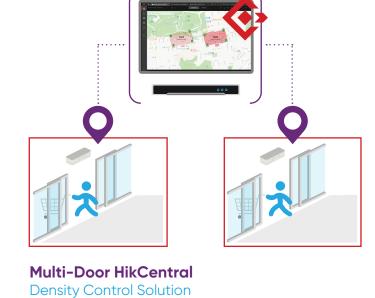

### -Ideal for large sites with multiple entrances and exits

Camera

distributions centres across multiple locations -HikCentral software calculates the total figures from all

like markets places, supermarkets, depots and

- the cameras and displays intuitive real time data with warning symbols
- -Central management to view and review whole system via HikCentral software -Business intelligence reports for further analysis