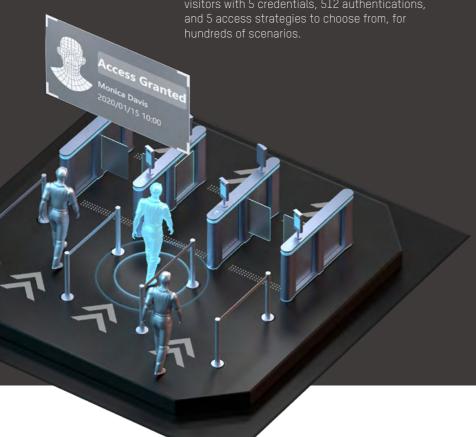

#### Comprehensive and flexible access management

Users are able to customize a comprehensive access control system for employees and visitors with 5 credentials, 512 authentications, and 5 access strategies to choose from, for