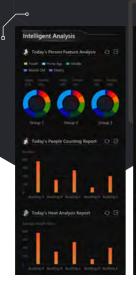

# Streamlines operations and management

With situational awareness powered by informative dashboards and interactive E-maps, optimal approaches advised by operation wizards, and the flexibility of a user-defined control panel, you can make smarter decisions fluidly and efficiently.

#### Visualized systems, data, and maintenance

Data collected from various applications becomes easy to understand via dynamic reports and helpful, intuitive dashboards. The dashboard supports creating your personalized display for the information you care about the most, contributing to smarter decision making with more situational awareness.

# Intelligent analysis

#### Intelligent Analysis Dashboard

- and extensible digital applications
- Including smart commercial analysis like flow, attribute, waittime, and visitor trend analyses, as well as vehicle management and temperature measurement

- Eight types of pre-installed program templates are ready for use, saving time and money
- All programs are created visually, making advertisement creation, temperature screening, flow control, attendance, and other functions easier and more efficient.