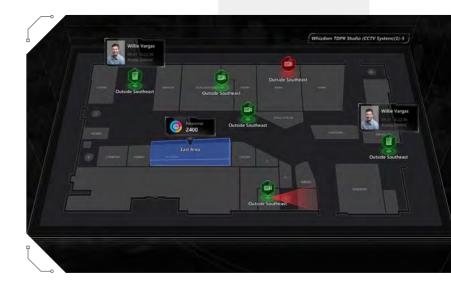

#### Interactive E-maps

Interactive E-maps give users an instant and dynamic view of multiple sites and the status of multiple devices at the same time, as well as a shortcut to handle events and alarms directly onboard. It enables management and security staff to get accurate and timely notifications while responding to incidents promptly, enhancing day-to-day operational efficiency.

#### Alarm Center

- Real-time display of all kinds of alarms
- Linked videos and locations will be displayed automatically when an alarm is selected

#### Alarm Linkage

- Flexible linkage with access control devices, cameras, and more can be configured
- Displays the status of alarm-triggering devices and quickly locates devices that have triggered alarms

### **Event & Alarm Management**

When there is an abnormal event, event and alarm management can guide you to the related video, picture and it's location (map), which helps you check what and where it's happening.