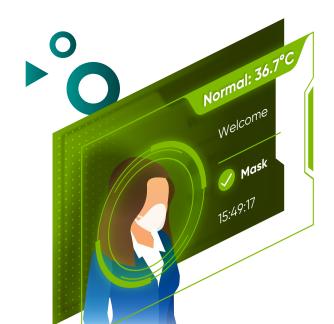

#### **Visualised Temperature Screening**

7-inch touch screen. Temperature screening with visual results and audio prompt.

#### Thermographic Technology

Measures the temperature of a forehead thermographically after face detection.

#### High accuracy of temperature screening

Temperature range: 30°C to 45°C\*

#### Mask Detection

Supports face mask wearing alerts and compulsory mask wearing alerts.

Temperature screening with mask.

#### **Touch-free temperature screening**

Authentication distance: 0.5-1.5 m. Authentication height: 1.4-1.9m.