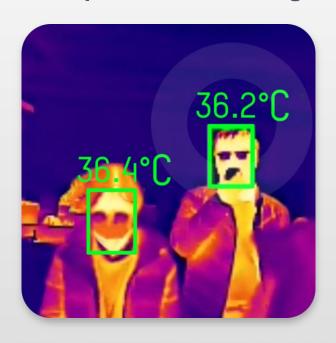

# TEMPERATURE SCREENING & MASK DETECTION SOLUTION

- **Temperature screening:** Displays the image of thermal camera and temperature detection results.
- Mask Detection: When a customer without a mask is detected, a customized text prompt pops up.
- Multimedia Advertising: Broadcast various advertising programs instantly or as scheduled.
- Multiple Applications: Ideal for a variety of entrance/exit scenarios e.g. office buildings, schools, retail stores and hospitals.