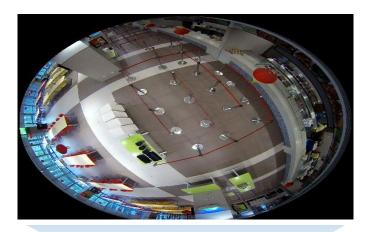

# **Meeting Room-Panoramic Monitoring**

#### **Fisheye Camera**

One camera installed at the center of the ceiling to cover the whole office.

- Various expansion modes to present the panoramic view in conventional way of displaying
- High definition provides good image and details
- Fewer cameras means less installation and reduced labor cost