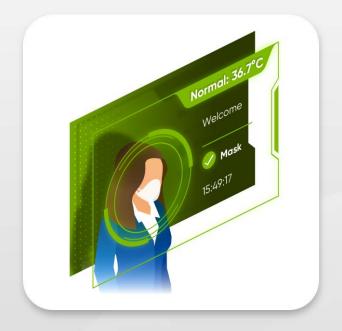

#### Mask Detection

Supports face mask wearing alerts and compulsory mask wearing alerts.

Temperature screening with mask.

#### **Touch-free temperature screening**

Authentication distance: 0.5-1.5 m. Authentication height: 1.4-1.9m.