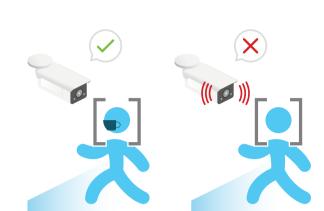

### **HIKVISION**° **Mask Detection Solution**

Hikvision's new Mask Detection Solution detects if an individual entering your premises is wearing a mask or not - with advanced solutions available to also detect and display skin-surface temperature.

## **Solutions**

**AcuSense Camera** Mask Detection Solution

- Ideal for small premises
- Real time alert and voice prompt from camera when an individual is not wearing a mask
- Fast deployment and cost effective, only one camera required