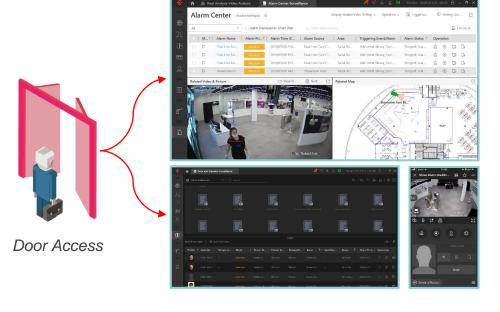

#### Alarm Center

- Real-time display of all kinds of alarms
- Linked videos and locations will be displayed automatically when an alarm is selected

#### Alarm Linkage

- Flexible linkage with access control devices, cameras, and more can be configured
- Displays the status of alarm-triggering devices and quickly locates devices that have triggered alarms

### **Event & Alarm Management**

When there is an abnormal event, event and alarm management can guide you to the related video, picture and it's location (map), which helps you check what and where it's happening.