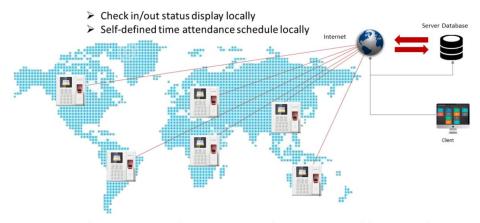

# **Entrance & Lobby- Time Attendance**

#### **Pro Series Access Control**

Time attendance.
Send attendance report to your email automatically as your need

- · Get attendance report on software remotely
- Access control function, release door on Hik-Connect App remotely
- Time attendance status display (Check in/out, Break out/in, Overtime in/out)
- Elegant appearance with high quality
- Standalone IP based terminal

Transfer Time Attendance Data Via Ehome 5.0 on public network