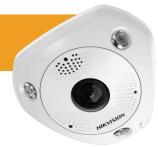

# **Meeting Room-Panoramic Monitoring**

#### **Fisheye Camera**

One camera installed at the center of the ceiling to cover the whole office.

- Various expansion modes to present the panoramic view in conventional way of displaying
- High definition provides good image and details
- Fewer cameras means less installation and reduced labor cost