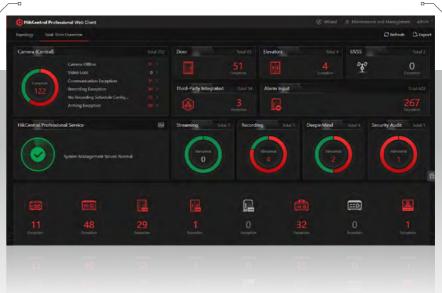

# Streamlines operations and management

With situational awareness powered by informative dashboards and interactive E-maps, optimal approaches advised by operation wizards, and the flexibility of a user-defined control panel, you can make smarter decisions fluidly and efficiently.

#### Visualized systems, data, and maintenance

Data collected from various applications becomes easy to understand via dynamic reports and helpful, intuitive dashboards. The dashboard supports creating your personalized display for the information you care about the most, contributing to smarter decision making with more situational awareness.

#### Easy maintenance

The system health status is displayed visually in real time, contributing to faster notifications and locating of abnormal situations. What's more, all system history records are trackable.