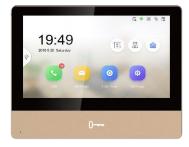

#### **KH8 Series Indoor Station**

- Premium tempered glass
- Aerospace-grade aluminum

**DS-KH8350-WTE1** 