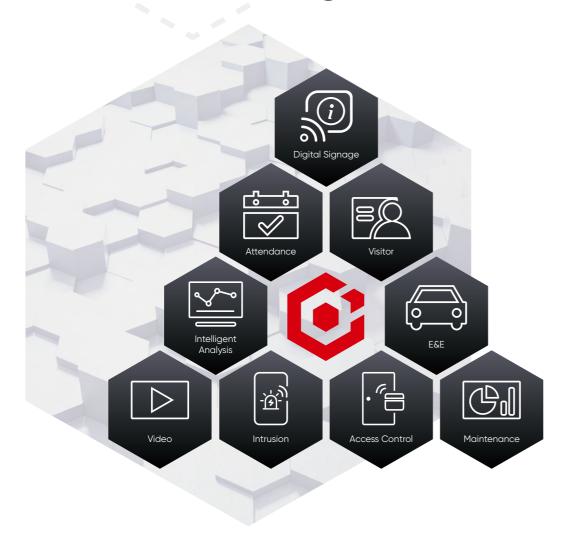

# Versatile applications cover a broad range of business needs

#### Nine major applications to choose from

All major security needs are covered through nine core security modules, including video, access control, visitor, attendance, entrance & exit, security alarm, intelligence analysis, digital signage, and maintenance. Whatever your situation, you will find what you need here.

#### A unified security system that enhances management operations

All applications can be connected in an interactive way to build a truly unified architecture, enhancing your operational efficiency - for example, an intrusion alarm and access control with video verification, or perhaps visitor control with pre-registration of vehicles, and much more.