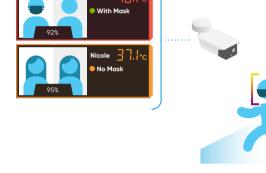

#### **Visualised Temperature Screening**

7-inch touch screen. Temperature screening with visual results and audio prompt.

#### Thermographic Technology

Measures the temperature of a forehead thermographically after face detection.

#### High accuracy of temperature screening

Temperature range: 30°C to 45°C\*

#### Mask Detection

Supports face mask wearing alerts and compulsory mask wearing alerts.

Temperature screening with mask.