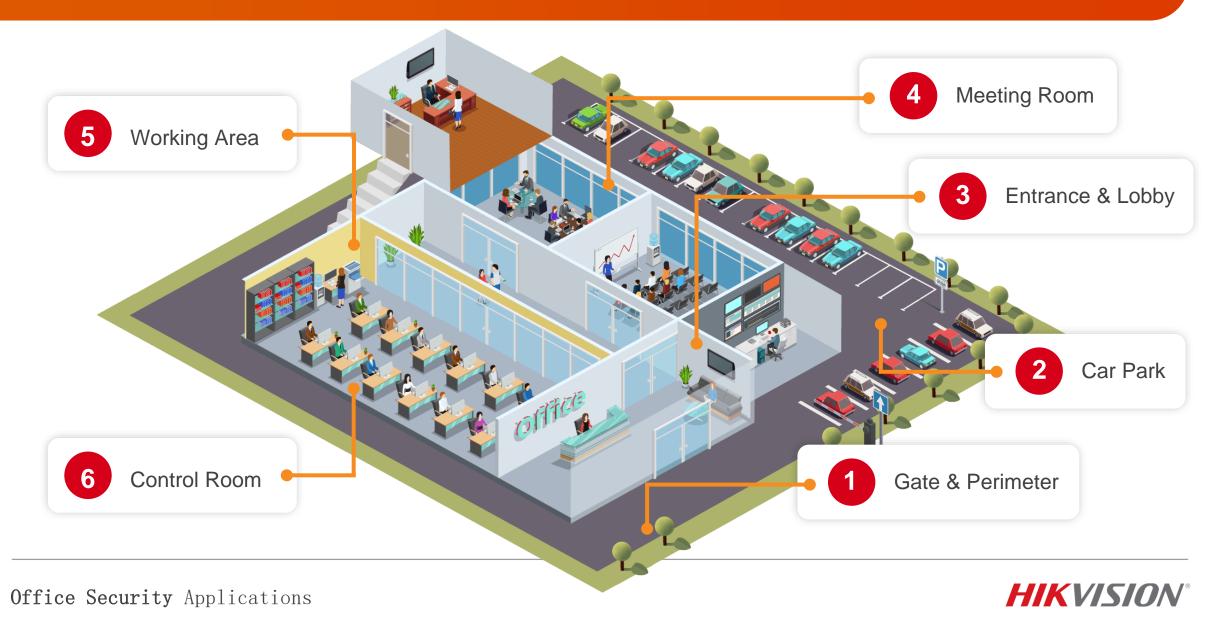

# **HIKVISION®**

Office Security Applications

## **Gate & Perimeter**

# **Entrance & Lobby**

**Digital Signage** 

# **Car Park**

# **Meeting Room**

### **Working Area**

Get attendance report at fingerprint terminal locally or on software remotely Access control function, release door on

### **Control Room**