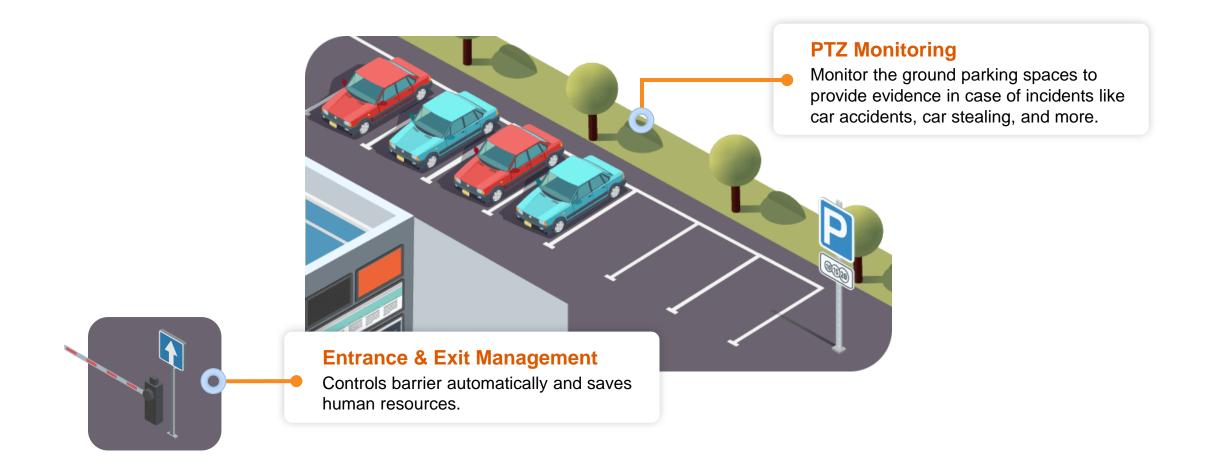

# Car Park - PTZ Monitoring

#### **DarkFighter PTZ**

Captures bright and clear images even in ultra low light environments by combining infrared and visible light.

- 1. Hikvision DarkFighter PTZ cameras process colour and brightness independently, outputting one FULL-COLOUR image;
- 2. Efficient H.265 compression technology saves on bandwidth and storage.

Monitor parking spaces to provide evidence in the event of incidents such as vehicle accidents, thefts, and more.

PTZ cameras can provide a flexible people tracking function to keep a watchful eye over any suspicious individuals.

# **Car Park - Vehicle Entrance & Exit Management**

#### **ANPR Camera**

Controls vehicle entrance and exit via number plate recognition.