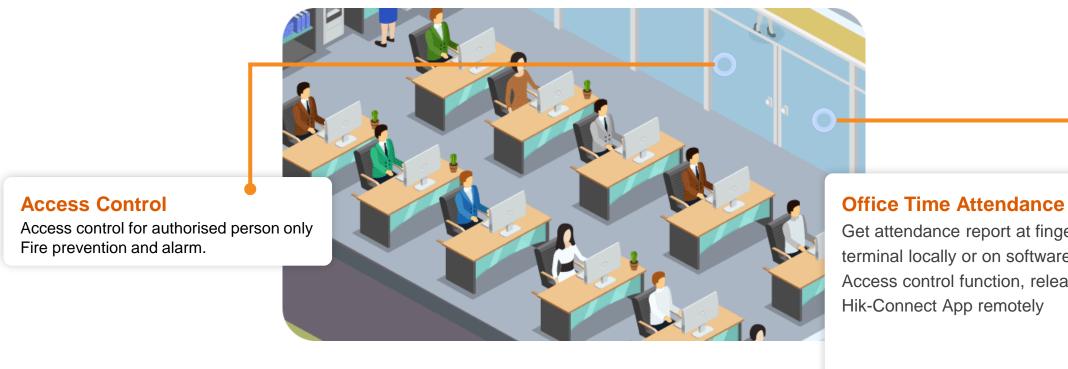

### **Working Area**

Get attendance report at fingerprint terminal locally or on software remotely Access control function, release door on

### **Working Area - Access Control**

### How to only allow the authorised to enter the control room?

With Hikvision access control system, you can only assign the permission to the relevant person to enter the control room.

Abnormal access records in alarm centre

Video linkage & door operations via Control Client & Mobile Client