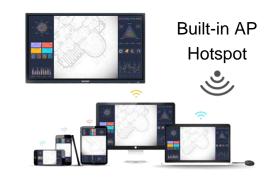

### NEW DISPLAY EVOLUTION

No longer subject to distance constraints

**Digital Signage Box** can bring existing offline monitors online to enable unified management, increasing the efficiency of display resources.

Fast Deployment

All-in-One

Remote Management / Control

Powerful Information Release Software