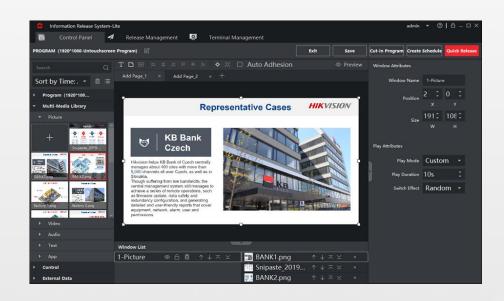

### **FocSign Lite Software**

# **Control Panel**Manages the editing of

program listings, supports online preview

#### **Make Programs**

Online editing for quick information release