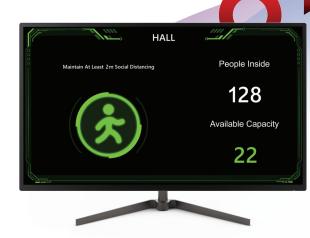

#### **Single Door Camera Standalone Density Control Solution**

- Ideal for small shop
- Fast deployment and cost effective, only one camera and one monitor required
- Basic numeric data shows number of people in premises
- Real time alert and voice prompt from camera when threshold is reached

### **Density Control Solution**

monitor required

- Ideal for retail shop with single entrance/exit - User friendly and informative real time data screen

- displays maximum number accepted and current number inside store with green or red warning signs - Ideal for placing near entrance, so customers can identify
- the display - Fast deployment, only one camera, one NVR and one