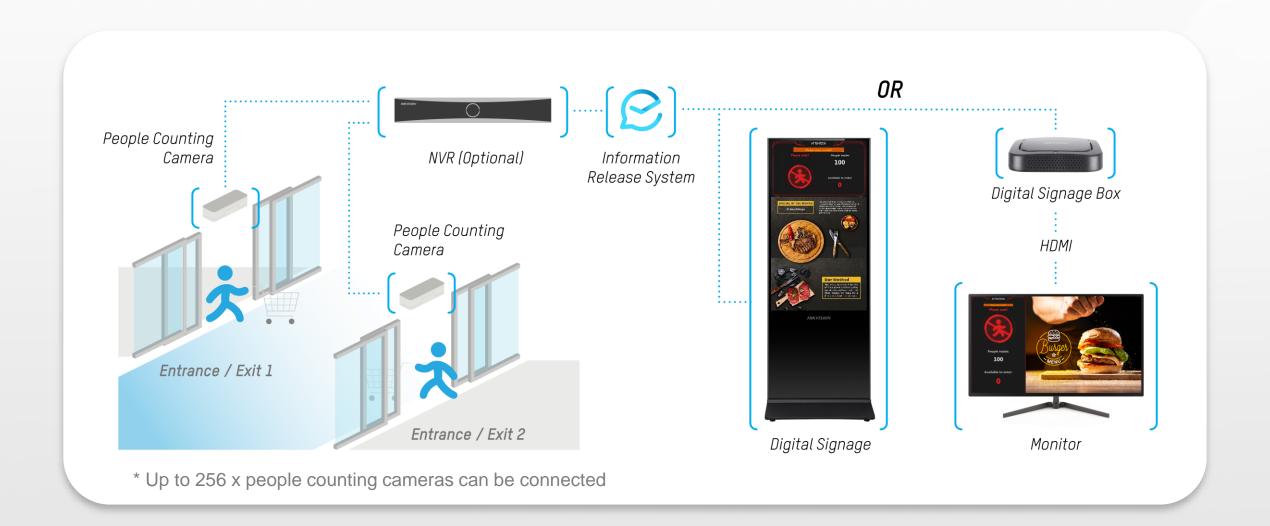

Temperature Screening and Alarm
- Playing Advertisements

# TEMPERATURE SCREENING & MASK DETECTION TOPOLOGY





### DENSITY CONTROL SOLUTION





- Density Control: Displays the number of people who have entered the premises and the number of people who can still enter. Alerts if the configured maximum number is exceeded.
- **Easy installation:** Fast deployment and simple connection to the existing network, with no additional monitor required.
- Multimedia Advertising: Broadcast a variety of advertising programs instantly or as scheduled.
- Multiple Applications: Ideal for a variety of entrance/exit scenarios e.g. office buildings, schools, retail stores and hospitals.

#### **Advantages**

- Fast Deployment
- Density Control Alarm
- Plays Advertisements

### DENSITY CONTROL TOPOLOGY





# RECOMMENDED SCENARIOS





### DIGITAL SIGNAGE BOX



Mainly used for publishing information on conventional display screens

DS-D60C-B





#### **Cost effective**

Only one camera, one monitor and one digital signage box required.



4K

Small size Easy to use



4K output Ultra-clear



Remote control
Convenient operation



Monitoring display
Live broadcast



**LED Display** 



**LCD** Display



**Normal display** 

## PRODUCT HIGHLIGHTS





### INFORMATION RELEASE SYSTEM





### **FocSign Lite Software**





# **Control Panel**Manages the editing of

program listings, supports online preview



#### **Set Schedule**

Set schedule, support program drag adjustment



#### **Release Management**

Check released programs and release status



#### **Insert Text Message**

Adjust