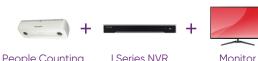

0R

Digital Signage

**OR** Digital Signage Box

& Monitor

Monitor

People Counting

- Ideal for shops, restaurants or any premises where you need to control the number and flow

required. Basic numeric data shows number of people on premises. Real-time alert and voice prompt from camera when threshold is reached.

- Fast to deploy and cost effective, with only one camera, monitor and digital signage box

- When a customer without a mask is detected, a customised text prompt will pops up - Can play advertising images or videos in a loop.

NVR (Optional)