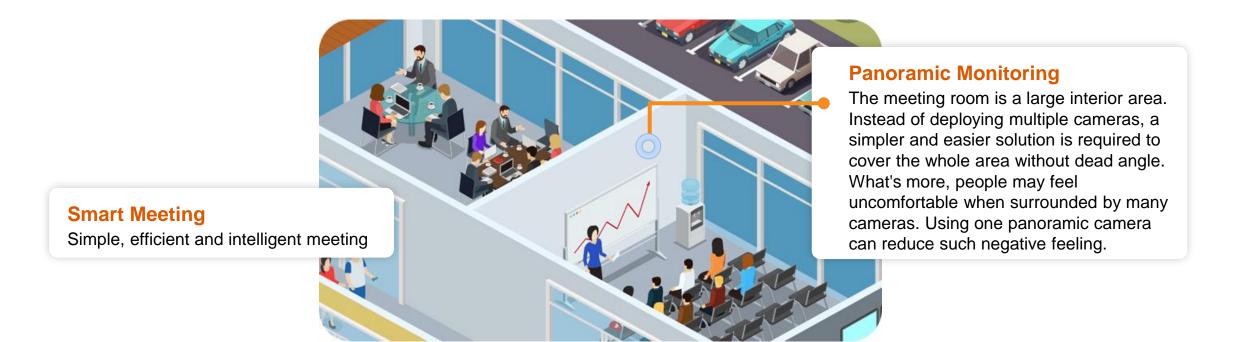

# **Meeting Room-Panoramic Monitoring**

#### **Fisheye Camera**

One camera installed at the center of the ceiling to cover the whole office.

- Various expansion modes to present the panoramic view in conventional way of displaying
- High definition provides good image and details
- Fewer cameras means less installation and reduced labor cost