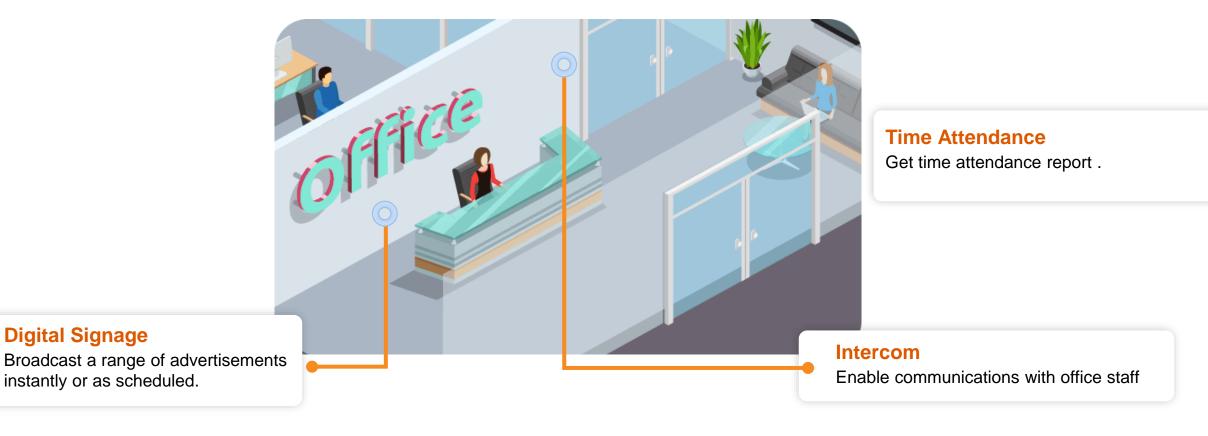

# **Entrance & Lobby**

**Digital Signage** 

# **Entrance & Lobby- Time Attendance**

#### **Pro Series Access Control**

Time attendance.
Send attendance report to your email automatically as your need

- · Get attendance report on software remotely
- Access control function, release door on Hik-Connect App remotely
- Time attendance status display (Check in/out, Break out/in, Overtime in/out)
- Elegant appearance with high quality
- Standalone IP based terminal

# **Entrance & Lobby - Advertising Display**

#### **Digital Signage**

Shows advertisements and releases notices.

- 1. Personalised layout with multiple content blocks
- 2. Free management software
- 3. Display schedule can be set by the hour, day, or week

# **Entrance & Lobby - Intercom**

#### Intercom

- Noise suppression and echo cancellation
- Low illumination

- Premium tempered glass
- Aerospace-grade aluminum