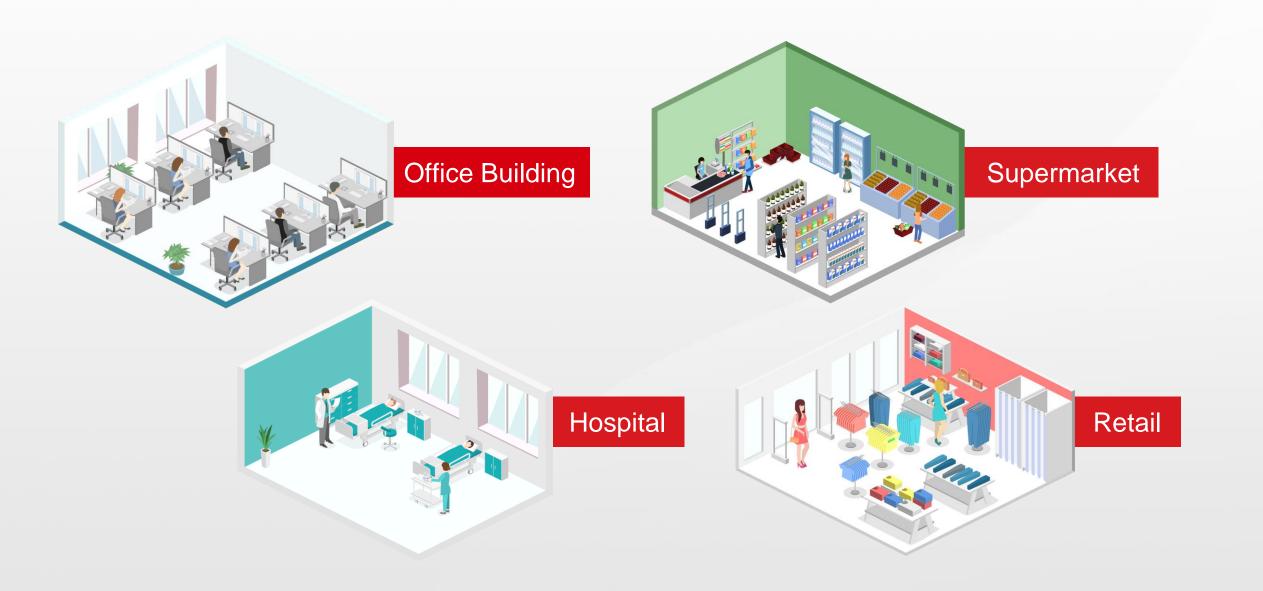

# TEMPERATURE SCREENING & MASK DETECTION SOLUTION

- **Temperature screening:** Displays the image of thermal camera and temperature detection results.
- Mask Detection: When a customer without a mask is detected, a customized text prompt pops up.
- Multimedia Advertising: Broadcast various advertising programs instantly or as scheduled.
- Multiple Applications: Ideal for a variety of entrance/exit scenarios e.g. office buildings, schools, retail stores and hospitals.

### DENSITY CONTROL SOLUTION

- Density Control: Displays the number of people who have entered the premises and the number of people who can still enter. Alerts if the configured maximum number is exceeded.
- **Easy installation:** Fast deployment and simple connection to the existing network, with no additional monitor required.
- Multimedia Advertising: Broadcast a variety of advertising programs instantly or as scheduled.
- Multiple Applications: Ideal for a variety of entrance/exit scenarios e.g. office buildings, schools, retail stores and hospitals.