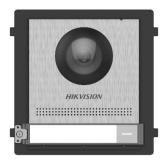

#### **KH8 Series Pro Modular Door Station**

- · Modular door station Main unit, needs mounting bracket
- 2MP HD Camera, Fish eye, IR Supplement
- 1 Call physical Button, 2 lock relays, 4-ch alarm input

**DS-KD8003-IME1/S** 