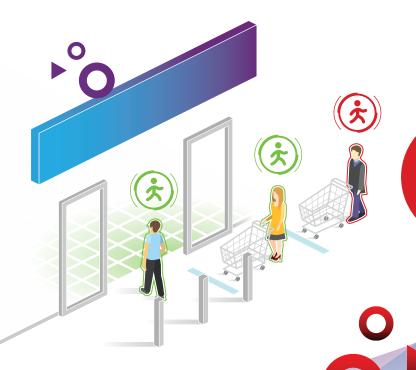

### **HIKVISION® Density Control Solution**

To enable social distancing, it's imperative that buildings and facilities limit the number of people allowed inside.

### Our Density Control Solution

automatically provides clear signage and ways to avoid overcrowding.

### DENSITY CONTROL SOLUTION

- Density Control: Displays the number of people who have entered the premises and the number of people who can still enter. Alerts if the configured maximum number is exceeded.
- **Easy installation:** Fast deployment and simple connection to the existing network, with no additional monitor required.
- Multimedia Advertising: Broadcast a variety of advertising programs instantly or as scheduled.
- Multiple Applications: Ideal for a variety of entrance/exit scenarios e.g. office buildings, schools, retail stores and hospitals.