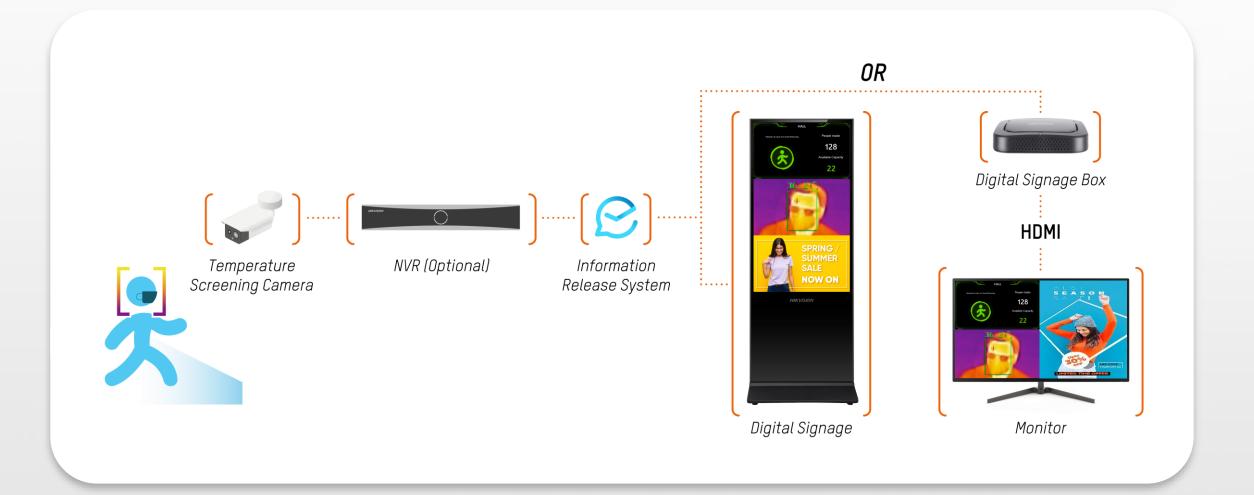

nsity Control** 



Our Digital Display Solution works together with our multiple technologies and products to present real-time live information and alerts

# TEMPERATURE SCREENING & MASK DETECTION SOLUTION





- **Temperature screening:** Displays the image of thermal camera and temperature detection results.
- Mask Detection: When a customer without a mask is detected, a customized text prompt pops up.
- Multimedia Advertising: Broadcast various advertising programs instantly or as scheduled.
- Multiple Applications: Ideal for a variety of entrance/exit scenarios e.g. office buildings, schools, retail stores and hospitals.

#### **Advantages**

- Fast Deployment
- Contactless Temperature Screening and Alarm
- Playing Advertisements

# TEMPERATURE SCREENING & MASK DETECTION TOPOLOGY





### DENSITY CONTROL SOLUTION





- Density Control: Displays the number of people who have entered the premises and the number of people who can still enter. Alerts if the configured maximum number is exceeded.
- **Easy installation:** Fast deployment and simple connection to the existing network, with no additional monitor required.
- Multimedia Advertising: Broadcast a variety of advertising programs instantly or as scheduled.
- Multiple Applications: Ideal for a variety of entrance/exit scenarios e.g. office buildings, schools, retail stores and hospitals.

#### **Advantages**

- Fast Deployment
- Density Control Alarm
- Plays Advertisements

### DENSITY CONTROL TOPOLOGY





# RECOMMENDED SCENARIOS





### DIGITAL SIGNAGE BOX



Mainly used for publishing information on conventiona