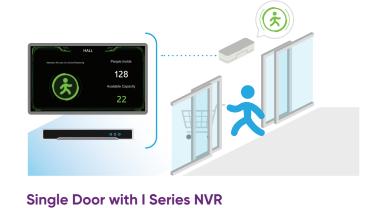

### **Density Control Solution**

monitor required

- Ideal for retail shop with single entrance/exit - User friendly and informative real time data screen

- displays maximum number accepted and current number inside store with green or red warning signs - Ideal for placing near entrance, so customers can identify
- the display - Fast deployment, only one camera, one NVR and one