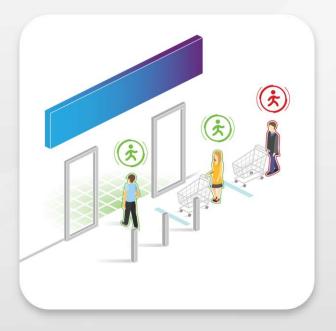

### DENSITY CONTROL SOLUTION

- Density Control: Displays the number of people who have entered the premises and the number of people who can still enter. Alerts if the configured maximum number is exceeded.
- **Easy installation:** Fast deployment and simple connection to the existing network, with no additional monitor required.
- Multimedia Advertising: Broadcast a variety of advertising programs instantly or as scheduled.
- Multiple Applications: Ideal for a variety of entrance/exit scenarios e.g. office buildings, schools, retail stores and hospitals.