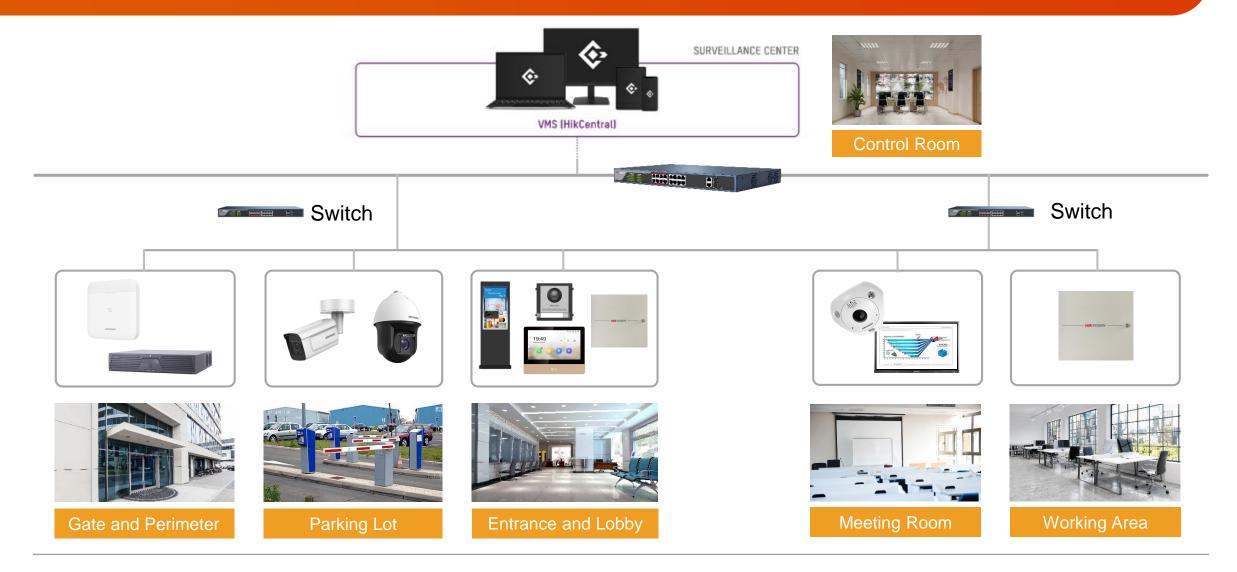

# **System Architecture**

## **Gate & Perimeter**

# **Car Park**

# **Meeting Room**

### **Working Area**

Get attendance report at fingerprint terminal locally or on software remotely Access control function, release door on

### **Control Room**