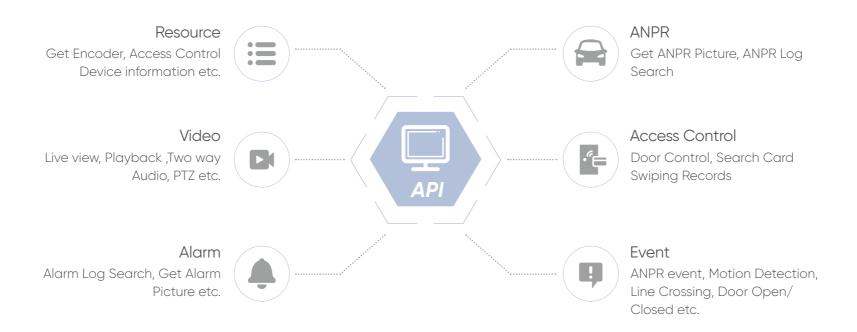

# Open system architecture allows easy and convenient integration

Open API

Collaborative, goal-oriented development creates the most useful and customizable applications. Hikvision has created an open Software Development Kit for innovated systems to meet any particularized demand.

#### Video

# Efficient and comprehensive video surveillance

Quickly save operating scenes and efficiently complete daily monitoring. Users can customize their own view to have a holographic perception of all videos, maps and data. The monitoring views of specific scenes can be opened in one second for quick preview and playback.

#### Access control

# Security alarm

#### **Alarm Sources**

HikCentral Professional can centrally manage various alarm sources, such as video, access control, alarm panels, and third-party alarm inputs.