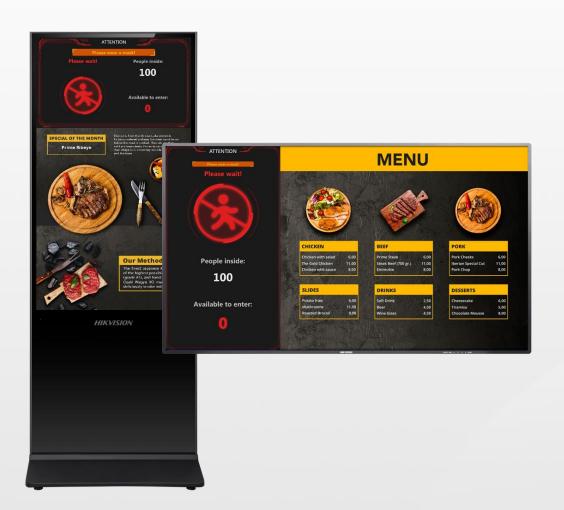

### DENSITY CONTROL SOLUTION

- Density Control: Displays the number of people who have entered the premises and the number of people who can still enter. Alerts if the configured maximum number is exceeded.
- **Easy installation:** Fast deployment and simple connection to the existing network, with no additional monitor required.
- Multimedia Advertising: Broadcast a variety of advertising programs instantly or as scheduled.
- Multiple Applications: Ideal for a variety of entrance/exit scenarios e.g. office buildings, schools, retail stores and hospitals.

#### **Advantages**

- Fast Deployment
- Density Control Alarm
- Plays Advertisements