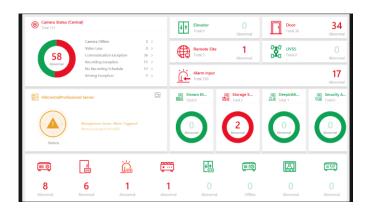

Inspect the system status and display error items intuitively so that operators can have a grand view of the system running status, and find problems in time to fix them. Thereby, the system can always run healthy.

#### Health Monitoring

Ensures your surveillance system operates normally. Improves the efficiency of system maintenance instead of using manual manpower.