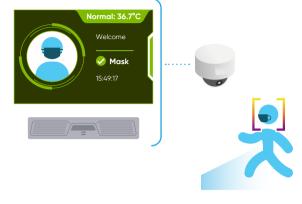

### **HIKVISION**° **Mask Detection Solution**

Hikvision's new Mask Detection Solution detects if an individual entering your premises is wearing a mask or not - with advanced solutions available to also detect and display skin-surface temperature.

### Mask Detection Solution

**Temperature Screening Camera** 

- Ideal for main entrances to premises to screen peoples

- skin temperature as well as detect face masks Efficient historical search & export by temperature alarm, by mask status or by face
- Onsite viewing and centralised management of alarms, video and temperature results

# TEMPERATURE SCREENING & MASK DETECTION SOLUTION

- **Temperature screening:** Displays the image of thermal camera and temperature detection results.
- Mask Detection: When a customer without a mask is detected, a customized text prompt pops up.
- Multimedia Advertising: Broadcast various advertising programs instantly or as scheduled.
- Multiple Applications: Ideal for a variety of entrance/exit scenarios e.g. office buildings, schools, retail stores and hospitals.