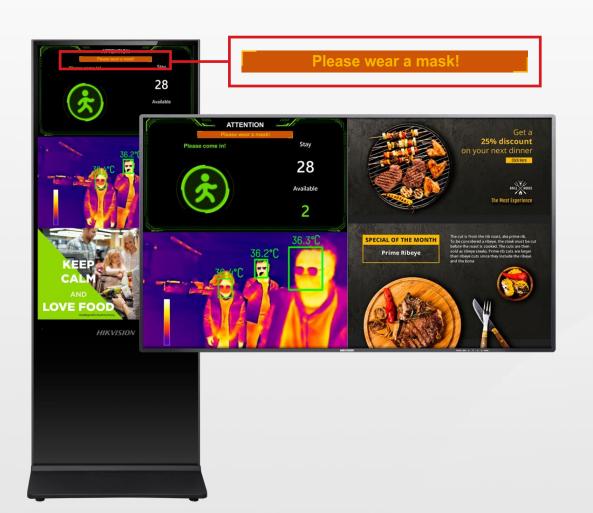

# TEMPERATURE SCREENING & MASK DETECTION SOLUTION

- **Temperature screening:** Displays the image of thermal camera and temperature detection results.
- Mask Detection: When a customer without a mask is detected, a customized text prompt pops up.
- Multimedia Advertising: Broadcast various advertising programs instantly or as scheduled.
- Multiple Applications: Ideal for a variety of entrance/exit scenarios e.g. office buildings, schools, retail stores and hospitals.

#### **Advantages**

- Fast Deployment
- Contactless Temperature Screening and Alarm
- Playing Advertisements