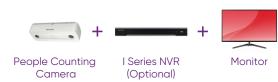

### **Density Control Solution**

monitor required

- Ideal for retail shop with single entrance/exit - User friendly and informative real time data screen

- displays maximum number accepted and current number inside store with green or red warning signs - Ideal for placing near entrance, so customers can identify
- the display - Fast deployment, only one camera, one NVR and one