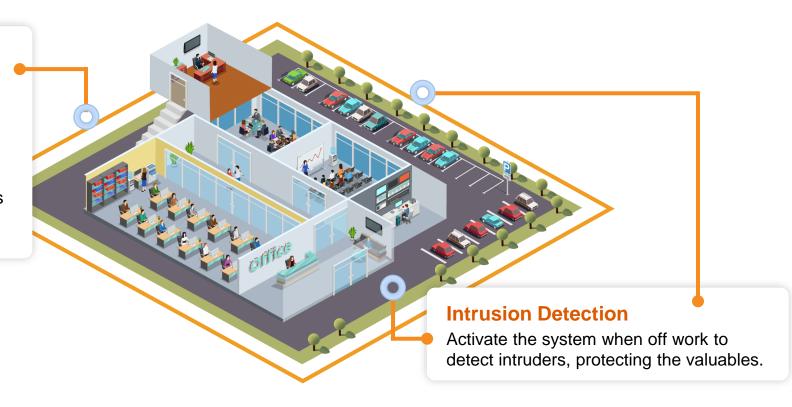

#### **Perimeter Protection**

Traditional video based intrusion detection is subject to various types of interference greatly, like birds flying by, cats/dogs running by, light changing, trees shaking, shadow moving, etc., resulting in high false rate. False alarm reduction technology can analyze the intrusion factor with AI technology, reducing false alarms and only leave real alarms caused by human and vehicle, thus raising alarm accuracy.

## **Gate & Perimeter-Perimeter Detection**