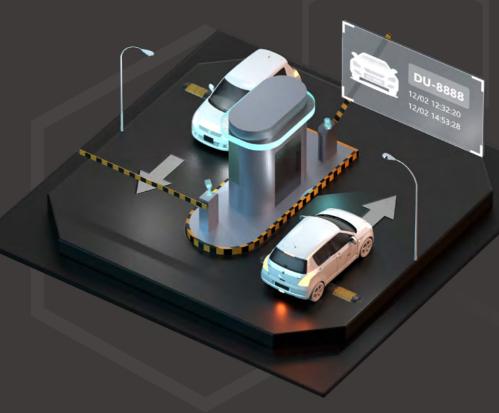

# **Car Park - Vehicle Entrance & Exit Management**

#### **ANPR Camera**

Controls vehicle entrance and exit via number plate recognition.

#### Number Plate Recognition & Recording

| License Plate No. | Time  | Owner | Phone No. |
|-------------------|-------|-------|-----------|
| AS157L            | 15:33 | Aaron | 8845149   |
| BQ22S4            | 15:41 | Eason | 6001544   |
| NZS977            | 16:09 | Peter | 7632905   |

Automatically Releases Employee Vehicles

Warning on Blacklist Vehicles (Barrier Kept Closed)

#### Provides Reports on Passing Vehicles