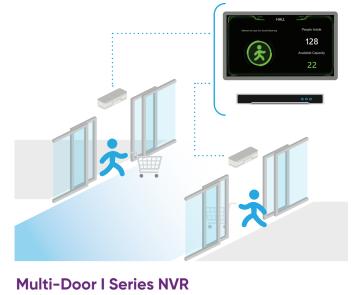

### **Density Control Solution**

- Ideal for multi entrance/exit market. - NVR calculates the total figure from all the cameras and displays intuitive real time data with warning symbols

### -Ideal for large sites with multiple entrances and exits

Camera

distributions centres across multiple locations -HikCentral software calculates the total figures from all

like markets places, supermarkets, depots and

- the cameras and displays intuitive real time data with warning symbols
- -Central management to view and review whole system via HikCentral software -Business intelligence reports for further analysis