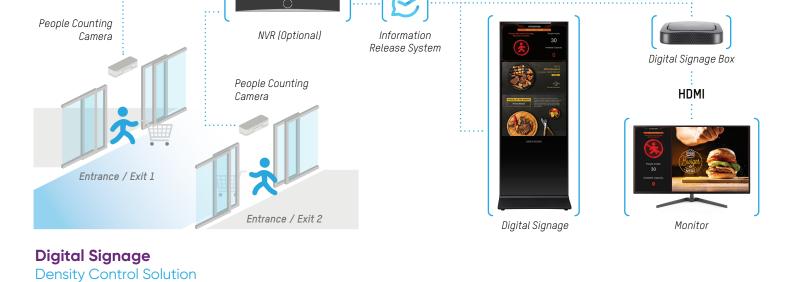

### **Density Control Solution**

monitor required

- Ideal for retail shop with single entrance/exit - User friendly and informative real time data screen

- displays maximum number accepted and current number inside store with green or red warning signs - Ideal for placing near entrance, so customers can identify
- the display - Fast deployment, only one camera, one NVR and one

### **Density Control Solution**

- Ideal for multi entrance/exit market. - NVR calculates the total figure from all the cameras and displays intuitive real time data with warning symbols