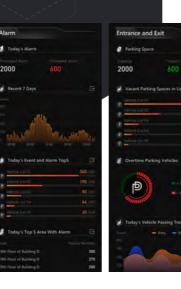

# Security alarm

#### **Alarm Sources**

HikCentral Professional can centrally manage various alarm sources, such as video, access control, alarm panels, and third-party alarm inputs.

#### Alarm Center

- Real-time display of all kinds of alarms
- Linked videos and locations will be displayed automatically when an alarm is selected

#### Alarm Linkage

- Flexible linkage with access control devices, cameras, and more can be configured
- Displays the status of alarm-triggering devices and quickly locates devices that have triggered alarms

# **Car Park - Vehicle Entrance & Exit Management**

#### **ANPR Camera**

Controls vehicle entrance and exit via number plate recognition.

#### Provides Reports on Passing Vehicles