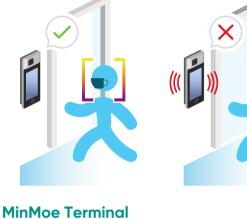

### Mask Detection Solution

- Ideal for touch free access control terminals placed at

- entrances MinMoe can also perform skin temperature screening and mask detection at the same time
- Access denied can be selected if no mask is detected