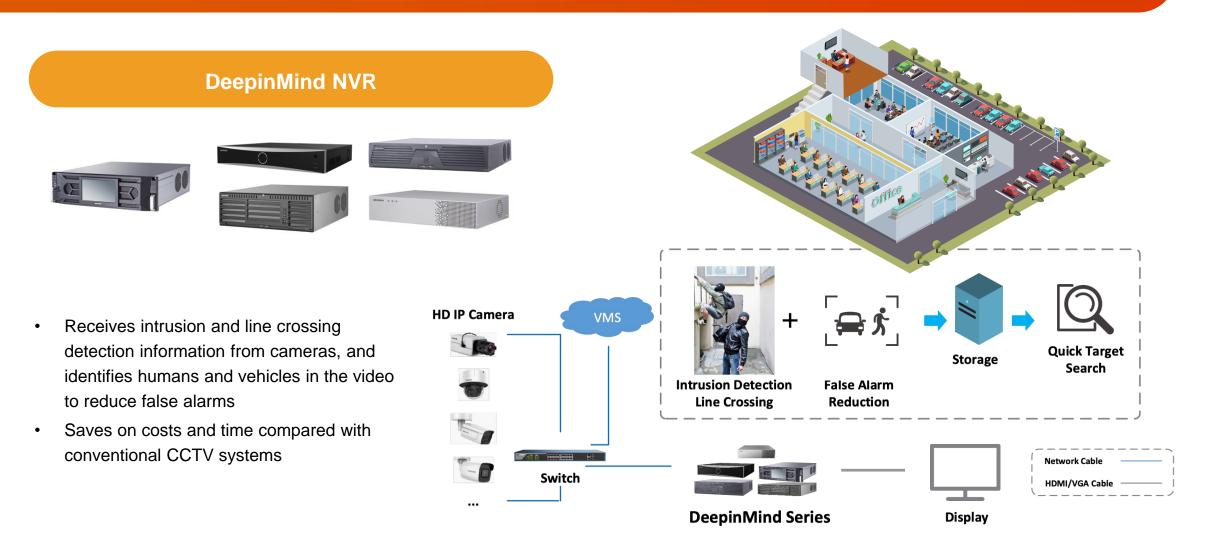

### **DeepinMind NVR**

- Up to 16 channel deep learning video analysis for human and vehicle recognition to reduce false alarms
- Supports multiple VCA (Video Content Analytics) events

iDS-7732NXI-I4/16S(B)

### DeepinMind NVR

IDS-/77/96NXI-I/X(B) Series IDS-6708NXI-I/F

- H.265+ compression effectively
- reduces the storage - HDMI video output at up to 4K resolution

HikCentral Pro provides video

management system and