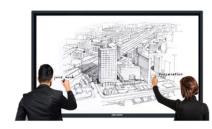

#### **Interactive Display**

Easy projection, convenient sharing and flexible comment contributes for a more efficient meeting.

#### **Easy Projection**

#### **Multi-Screen Mode**

Projecting max. 4 devices at the same time.

#### **Built-in Whiteboard**

1 mm writing accuracy and 20-point IR touch technology.

#### **Flexible Comment**

Flexible comments and easy sharing by scanning QR code.