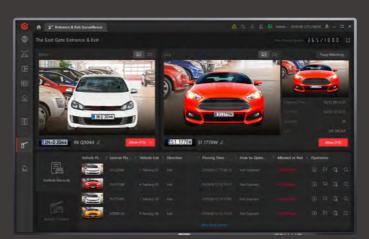

#### **ANPR Camera**

Controls vehicle entrance and exit via number plate recognition.

#### Number Plate Recognition & Recording

| License Plate No. | Time  | Owner | Phone No. |
|-------------------|-------|-------|-----------|
| AS157L            | 15:33 | Aaron | 8845149   |
| BQ22S4            | 15:41 | Eason | 6001544   |
| NZS977            | 16:09 | Peter | 7632905   |

Automatically Releases Employee Vehicles

Warning on Blacklist Vehicles (Barrier Kept Closed)

#### Provides Reports on Passing Vehicles