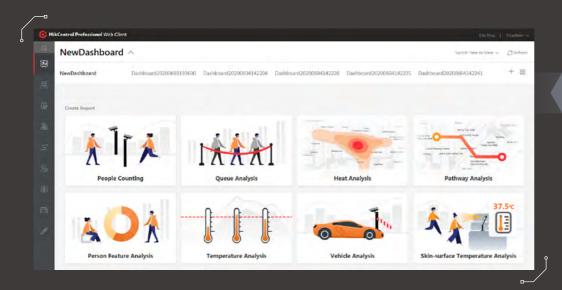

#### Visualized systems, data, and maintenance

Data collected from various applications becomes easy to understand via dynamic reports and helpful, intuitive dashboards. The dashboard supports creating your personalized display for the information you care about the most, contributing to smarter decision making with more situational awareness.

#### Intelligent Analysis Dashboard

- and extensible digital applications
- Including smart commercial analysis like flow, attribute, waittime, and visitor trend analyses, as well as vehicle management and temperature measurement