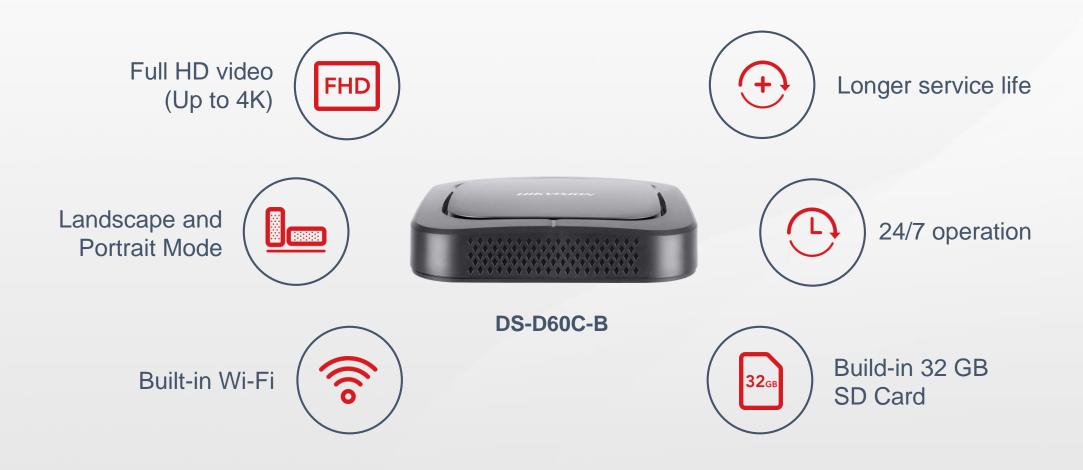

### **Digital Signage Box**

DS-D60C-B

Built-in Wi-Fi

Built-in 32 GB SD Card

Full HD video (Up to 4K)

Longer service life

24/7 operation